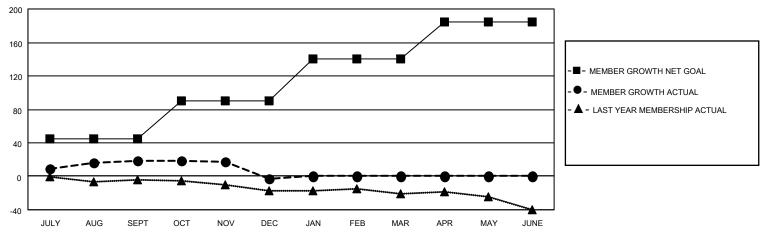

### GOALS AND ACTUAL MEMBERS CUMULATIVE

| DROPPED CLUBS: 0 |    | 28 CLUBS OF 73 ADDED 1 OR<br>MORE NEW MEMBERS | GENDER DISTRIBUTION                |              |  |
|------------------|----|-----------------------------------------------|------------------------------------|--------------|--|
|                  |    | WORE NEW WEWBERS                              | MALE                               | 862 (69.02%) |  |
|                  |    |                                               | FEMALE 387 (30.98%)                |              |  |
| DROPPED MEMBERS  |    |                                               | NON BINARY                         | 0 (0.00%)    |  |
|                  |    |                                               | PREFER NOT TO ANSWER               | 0 (0.00%)    |  |
| DECEASED         | 6  |                                               |                                    |              |  |
| CLUB CANCELLED   | 0  | CLICK HERE FOR CUMULATIVE                     | TOTAL FAMILY UNIT MEMBERS          | 141          |  |
| OTHER            | 59 | MEMBERSHIP DATA                               |                                    |              |  |
| TOTAL            | 65 |                                               | FAMILY MEMBERS PAYING HALF DUES 71 |              |  |
|                  |    |                                               |                                    |              |  |